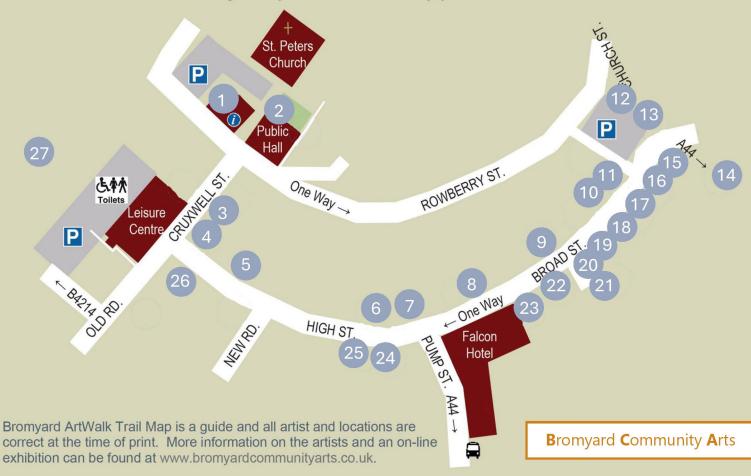

| Bromyard Artwalk 24<br>24 <sup>th</sup> August to 1 <sup>st</sup> September                                                                                                                                                                                                                                                                                                                                                                               | Location: The Chapel Gallery<br>Artist: Jane Tudge                                                                                                                                                                                                                                                                                                                                                                                                                                                                                                                                                                                                                                                                  |
|-----------------------------------------------------------------------------------------------------------------------------------------------------------------------------------------------------------------------------------------------------------------------------------------------------------------------------------------------------------------------------------------------------------------------------------------------------------|---------------------------------------------------------------------------------------------------------------------------------------------------------------------------------------------------------------------------------------------------------------------------------------------------------------------------------------------------------------------------------------------------------------------------------------------------------------------------------------------------------------------------------------------------------------------------------------------------------------------------------------------------------------------------------------------------------------------|
| 1Location: Heritage Centre, Art Gallery & Studio<br>Artist: Alfred Mann + Bromyard Art Studios162Location: Bromyard Public Hall<br>Artist: Alfred Mann + Bromyard Art Studios173Location: Finishing Touches<br>Artist: Jan Berry184Location: Caleb Roberts Insurance Ltd<br>Artist: Colin Simmonds195Location: House 2 Home @5a<br>Artist: Mark Whitehorn206Location: The Green Shopfront<br>Artist: Laszlo Mihaly217Location: Food for all Bookstore<br> | Location: Salon Avenue<br>Artist: Mike Perry<br>Location: The Old Post Office Number 2<br>Artist: Carys Jones<br>Location: The Old Tea Gowns & Textiles Shopfront<br>Artist: Vern Taylor<br>Location: The Old Florists's Shopfront<br>Artist: Sheenagh Davis<br>Location: Sunkissed<br>Artist: Deb Catesby<br>Location: Launderette<br>Artist: Peter Rooke<br>Location: Harmonie<br>Artist: Effie Williams<br>Location: The House Mistress & The Seamstress<br>Artist: Fiona Potter<br>Location: History on Broad Street<br>Artist: Amanda Attfield<br>Location: Pettifers<br>Artist: Bill Evans<br>Location: The Brew Coffee Shop<br>Artist: Mary Ann Scadding<br>Location: The Tipsy Toad<br>Artist: Naomi Brooks |
| Artist: Barbara Strong<br>Location: Cole Bishop & Co. Accountants<br>Artist: Maggie McGladdery<br>27                                                                                                                                                                                                                                                                                                                                                      | Location: The Conquest Theatre Saturdays only<br>Artist: Paul Lack 10.30am -12.30pm                                                                                                                                                                                                                                                                                                                                                                                                                                                                                                                                                                                                                                 |

## Bromyard ArtWalk Trail Map

Take a walk along Bromyard's streets and enjoy a fine selection of local art.